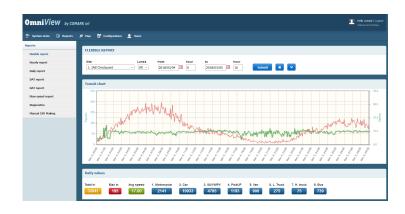

#### **REPORTS**

These softwares offer an extensive list of reports for displaying data in various forms. For each of them it is possible to filter the data according to the location, the period and the lanes/parking lots of interest.

Some of the reports available are:

- Display aggregated data
- Display individual transit
- Average daily traffic
- Speed/flow report