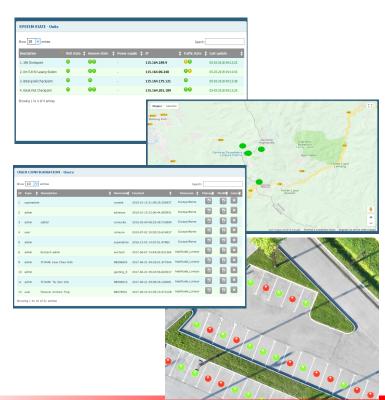

### **DIAGNOSTICS**

OmniView and ParkView allow a real-time monitoring of the system status through the pages that show all devices with anomalies. In particular, they display the status of the control units, sensors and communication.

#### **MAP**

Omniview and Parkview also offer an interactive map view that allows to see the location of devices and monitor their status.