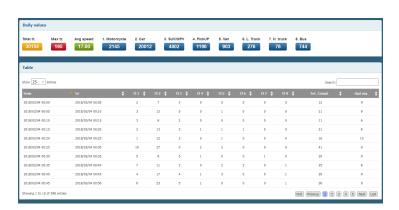

#### **REPORTS**

These softwares offer an extensive list of reports for displaying data in various forms. For each of them it is possible to filter the data according to the location, the period and the lanes/parking lots of interest.

Some of the reports available are:

- Display aggregated data
- Display individual transit
- Average daily traffic
- Speed/flow report